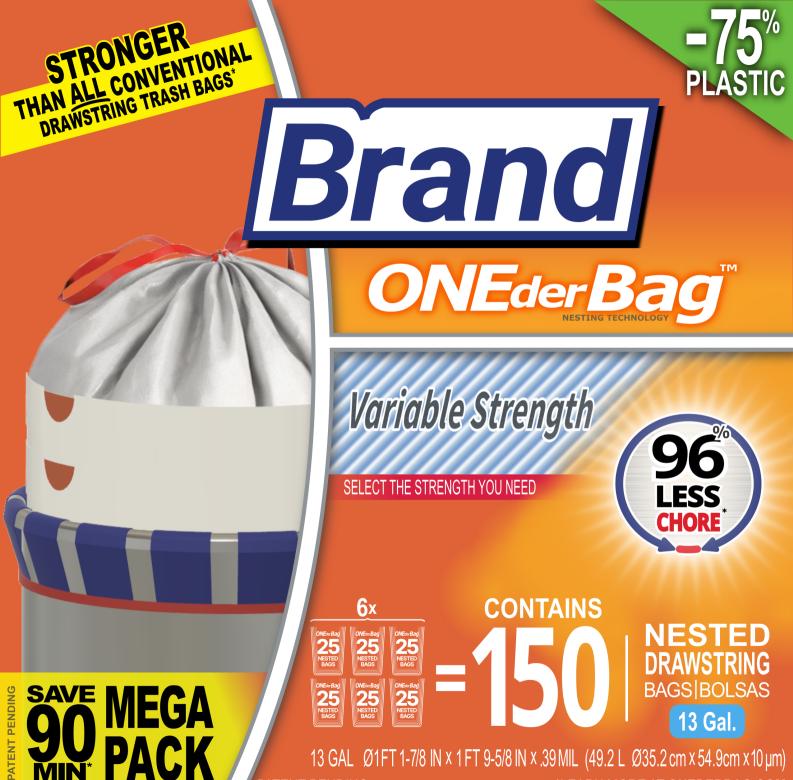

## SAVE 60 MINUTES

**1h SAVER MEGA** LESS PACK BRANI Eder Ba STRENGTH CONTROL LESS Perfect-fit elastic collar fits any can\* 4x25ct ONEder Bags **4**x

FITS UP TO **13** GALLON CAN Nested Trash Bags With Adaptable Size, Perfect-Fit, Flexible Collar That Grips Any Shape Can Perfectly\* • Use Multiple Nested Bags Together for Heavy Duty Moments

13 GAL Ø1FT 1-7/8 IN × 1 FT 9-5/8 IN × .39 MIL (49.2 L Ø35.2 cm × 54.9 cm × 10 µm)

PATENT PENDING

\*LEARN MORE AT ONEDERBAG.COM

PATENT PENDING

\*LEARN MORE AT ONEDERBAG.COM

PATENT PENDING

\*LEARN MORE AT ONEDERBAG.COM