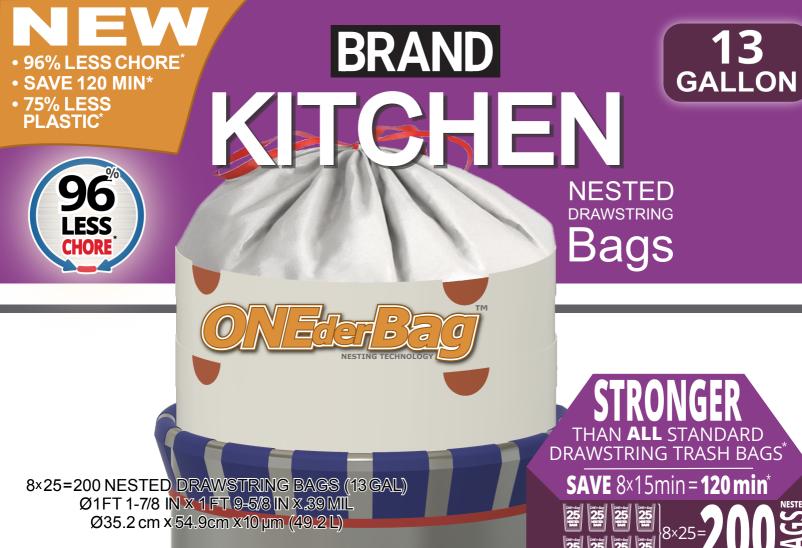

## SAVE 60 MINUTES

**1h SAVER MEGA** LESS PACK BRANI Eder Ba STRENGTH CONTROL LESS Perfect-fit elastic collar fits any can\* 4x25ct ONEder Bags **4**x

FITS UP TO **13** GALLON CAN Nested Trash Bags With Adaptable Size, Perfect-Fit, Flexible Collar That Grips Any Shape Can Perfectly\* • Use Multiple Nested Bags Together for Heavy Duty Moments

13 GAL Ø1FT 1-7/8 IN × 1 FT 9-5/8 IN × .39 MIL (49.2 L Ø35.2 cm × 54.9 cm × 10 µm)

PATENT PENDING

\*LEARN MORE AT ONEDERBAG.COM

PATENT PENDING

\*LEARN MORE AT ONEDERBAG.COM

PATENT PENDING

\*LEARN MORE AT ONEDERBAG.COM